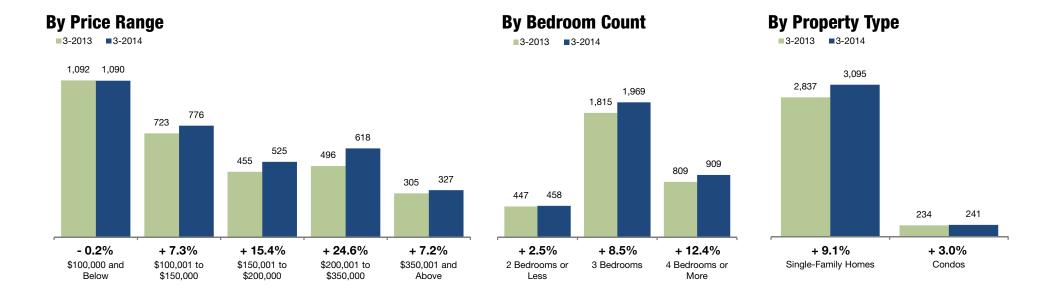

#### **March 2014**

Market-wide numbers are well and good, but they don't always tell the full story. Breaking down the data to show activity by price range, property type or construction status can often lead to more meaningful insights. For the 12-month period spanning April 2013 through March 2014, Pending Sales in the Western Upstate region were up 8.6 percent overall. The price range with the largest gain in sales was the \$200,001 to \$350,000 range, where they increased 24.6 percent.

## **Pending Sales**

A count of properties on which offers have been accepted. Based on a rolling 12-month total.

| By Price Range         |        | All Properties |         |        | le-Family H | omes    | Condos |        |         |
|------------------------|--------|----------------|---------|--------|-------------|---------|--------|--------|---------|
|                        | 3-2013 | 3-2014         | Change  | 3-2013 | 3-2014      | Change  | 3-2013 | 3-2014 | Change  |
| \$100,000 and Below    | 1,092  | 1,090          | - 0.2%  | 970    | 982         | + 1.2%  | 122    | 108    | - 11.5% |
| \$100,001 to \$150,000 | 723    | 776            | + 7.3%  | 673    | 719         | + 6.8%  | 50     | 57     | + 14.0% |
| \$150,001 to \$200,000 | 455    | 525            | + 15.4% | 424    | 491         | + 15.8% | 31     | 34     | + 9.7%  |
| \$200,001 to \$350,000 | 496    | 618            | + 24.6% | 472    | 587         | + 24.4% | 24     | 31     | + 29.2% |
| \$350,001 and Above    | 305    | 327            | + 7.2%  | 298    | 316         | + 6.0%  | 7      | 11     | + 57.1% |
| All Price Ranges       | 3,071  | 3,336          | + 8.6%  | 2,837  | 3,095       | + 9.1%  | 234    | 241    | + 3.0%  |

| By Bedroom Count   | 3-2013 | 3-2014 | Change  | 3-2013 | 3-2014 | Change  | 3-2013 | 3-2014 | Change |
|--------------------|--------|--------|---------|--------|--------|---------|--------|--------|--------|
| 2 Bedrooms or Less | 447    | 458    | + 2.5%  | 333    | 337    | + 1.2%  | 114    | 121    | + 6.1% |
| 3 Bedrooms         | 1,815  | 1,969  | + 8.5%  | 1,743  | 1,899  | + 9.0%  | 72     | 70     | - 2.8% |
| 4 Bedrooms or More | 809    | 909    | + 12.4% | 761    | 859    | + 12.9% | 48     | 50     | + 4.2% |
| All Bedroom Counts | 3,071  | 3,336  | + 8.6%  | 2,837  | 3,095  | + 9.1%  | 234    | 241    | + 3.0% |

### **Quick Facts**

| + 24.6%                               | + 12.4%                                | + 9.1%                                 |  |  |
|---------------------------------------|----------------------------------------|----------------------------------------|--|--|
| Price Range With the Strongest Sales: | Bedroom Count With<br>Strongest Sales: | Property Type With<br>Strongest Sales: |  |  |
| \$200,001 to \$350,000                | 4 Bedrooms or More                     | Single-Family Homes                    |  |  |