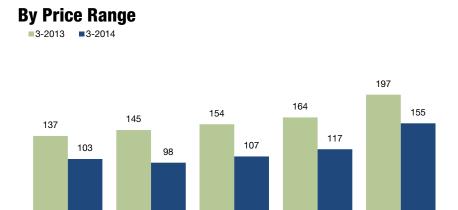

The overall Median Sales Price was up 7.1 percent to \$136,000. The property type with the largest price gain was the Condo segment, where prices increased 13.9 percent to \$105,950. The price range that tended to sell the guickest was the \$100,001 to \$150,000 range at 98 days; the price range that tended to sell the slowest was the \$350,001 and Above range at 155 days.

**All Price Ranges** 

- 32.7%

\$100.001 to

\$150,000

**Single-Family Homes** 

**By Bedroom Count** 

Condos

| By Price Range         | 3-2013 | 3-2014 | Change  |
|------------------------|--------|--------|---------|
| \$100,000 and Below    | 137    | 103    | - 24.5% |
| \$100,001 to \$150,000 | 145    | 98     | - 32.7% |
| \$150,001 to \$200,000 | 154    | 107    | - 30.3% |
| \$200,001 to \$350,000 | 164    | 117    | - 28.2% |
| \$350,001 and Above    | 197    | 155    | - 21.2% |