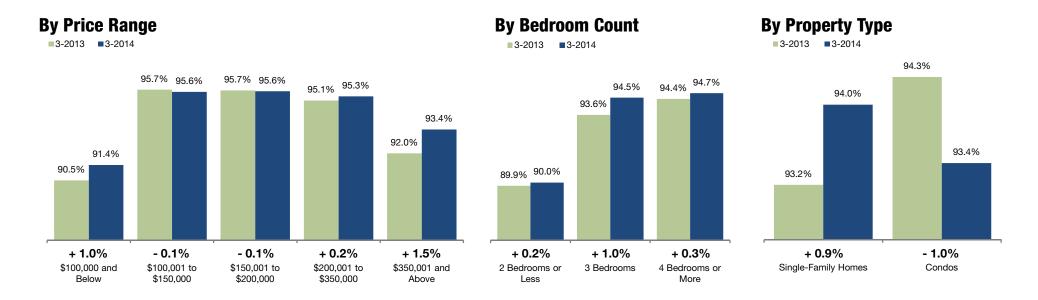

| F      | All Properties                                      |                                                                                          |                                                                                                            | le-Family H                                                                                                                                                                                                      | omes                                                                                                                                                                                                                                                              | Condos                                                                                                                                                                                                                                                                                                                                                                                        |                                                                                                                                                                                                                                                                                                                                                                                                                             |                                                                                                                                                                                                                                                                                                                                                                                                                                                                                                               |
|--------|-----------------------------------------------------|------------------------------------------------------------------------------------------|------------------------------------------------------------------------------------------------------------|------------------------------------------------------------------------------------------------------------------------------------------------------------------------------------------------------------------|-------------------------------------------------------------------------------------------------------------------------------------------------------------------------------------------------------------------------------------------------------------------|-----------------------------------------------------------------------------------------------------------------------------------------------------------------------------------------------------------------------------------------------------------------------------------------------------------------------------------------------------------------------------------------------|-----------------------------------------------------------------------------------------------------------------------------------------------------------------------------------------------------------------------------------------------------------------------------------------------------------------------------------------------------------------------------------------------------------------------------|---------------------------------------------------------------------------------------------------------------------------------------------------------------------------------------------------------------------------------------------------------------------------------------------------------------------------------------------------------------------------------------------------------------------------------------------------------------------------------------------------------------|
| 3-2013 | 3-2014                                              | Change                                                                                   | 3-2013                                                                                                     | 3-2014                                                                                                                                                                                                           | Change                                                                                                                                                                                                                                                            | 3-2013                                                                                                                                                                                                                                                                                                                                                                                        | 3-2014                                                                                                                                                                                                                                                                                                                                                                                                                      | Change                                                                                                                                                                                                                                                                                                                                                                                                                                                                                                        |
| 90.5%  | 91.4%                                               | + 1.0%                                                                                   | 90.1%                                                                                                      | 91.3%                                                                                                                                                                                                            | + 1.3%                                                                                                                                                                                                                                                            | 94.0%                                                                                                                                                                                                                                                                                                                                                                                         | 92.3%                                                                                                                                                                                                                                                                                                                                                                                                                       | - 1.8%                                                                                                                                                                                                                                                                                                                                                                                                                                                                                                        |
| 95.7%  | 95.6%                                               | - 0.1%                                                                                   | 95.8%                                                                                                      | 95.7%                                                                                                                                                                                                            | - 0.1%                                                                                                                                                                                                                                                            | 94.9%                                                                                                                                                                                                                                                                                                                                                                                         | 94.3%                                                                                                                                                                                                                                                                                                                                                                                                                       | - 0.7%                                                                                                                                                                                                                                                                                                                                                                                                                                                                                                        |
| 95.7%  | 95.6%                                               | - 0.1%                                                                                   | 95.7%                                                                                                      | 95.7%                                                                                                                                                                                                            | + 0.0%                                                                                                                                                                                                                                                            | 96.2%                                                                                                                                                                                                                                                                                                                                                                                         | 95.2%                                                                                                                                                                                                                                                                                                                                                                                                                       | - 1.0%                                                                                                                                                                                                                                                                                                                                                                                                                                                                                                        |
| 95.1%  | 95.3%                                               | + 0.2%                                                                                   | 95.3%                                                                                                      | 95.4%                                                                                                                                                                                                            | + 0.2%                                                                                                                                                                                                                                                            | 92.2%                                                                                                                                                                                                                                                                                                                                                                                         | 93.3%                                                                                                                                                                                                                                                                                                                                                                                                                       | + 1.1%                                                                                                                                                                                                                                                                                                                                                                                                                                                                                                        |
| 92.0%  | 93.4%                                               | + 1.5%                                                                                   | 92.0%                                                                                                      | 93.4%                                                                                                                                                                                                            | + 1.5%                                                                                                                                                                                                                                                            | 93.5%                                                                                                                                                                                                                                                                                                                                                                                         | 94.7%                                                                                                                                                                                                                                                                                                                                                                                                                       | + 1.2%                                                                                                                                                                                                                                                                                                                                                                                                                                                                                                        |
| 93.3%  | 94.0%                                               | + 0.8%                                                                                   | 93.2%                                                                                                      | 94.0%                                                                                                                                                                                                            | + 0.9%                                                                                                                                                                                                                                                            | 94.3%                                                                                                                                                                                                                                                                                                                                                                                         | 93.4%                                                                                                                                                                                                                                                                                                                                                                                                                       | - 1.0%                                                                                                                                                                                                                                                                                                                                                                                                                                                                                                        |
|        | 3-2013<br>90.5%<br>95.7%<br>95.7%<br>95.1%<br>92.0% | 3-2013 3-2014<br>90.5% 91.4%<br>95.7% 95.6%<br>95.7% 95.6%<br>95.1% 95.3%<br>92.0% 93.4% | 90.5% 91.4% + 1.0%<br>95.7% 95.6% - 0.1%<br>95.7% 95.6% - 0.1%<br>95.1% 95.3% + 0.2%<br>92.0% 93.4% + 1.5% | 3-2013   3-2014   Change   3-2013     90.5%   91.4%   + 1.0%   90.1%     95.7%   95.6%   - 0.1%   95.8%     95.7%   95.6%   - 0.1%   95.7%     95.1%   95.3%   + 0.2%   95.3%     92.0%   93.4%   + 1.5%   92.0% | 3-2013   3-2014   Change   3-2013   3-2014     90.5%   91.4%   + 1.0%   90.1%   91.3%     95.7%   95.6%   - 0.1%   95.8%   95.7%     95.7%   95.6%   - 0.1%   95.7%   95.7%     95.1%   95.3%   + 0.2%   95.3%   95.4%     92.0%   93.4%   + 1.5%   92.0%   93.4% | 3-2013     3-2014     Change     3-2013     3-2014     Change       90.5%     91.4%     + 1.0%     90.1%     91.3%     + 1.3%       95.7%     95.6%     - 0.1%     95.8%     95.7%     - 0.1%       95.7%     95.6%     - 0.1%     95.7%     95.7%     + 0.0%       95.1%     95.3%     + 0.2%     95.3%     95.4%     + 0.2%       92.0%     93.4%     + 1.5%     92.0%     93.4%     + 1.5% | 3-2013     3-2014     Change     3-2013     3-2014     Change     3-2013       90.5%     91.4%     + 1.0%     90.1%     91.3%     + 1.3%     94.0%       95.7%     95.6%     - 0.1%     95.8%     95.7%     - 0.1%     94.9%       95.7%     95.6%     - 0.1%     95.7%     95.7%     + 0.0%     96.2%       95.1%     95.3%     + 0.2%     95.3%     95.4%     + 0.2%     92.2%       92.0%     93.4%     + 1.5%     93.5% | 3-2013     3-2014     Change     3-2013     3-2014     Change     3-2013     3-2014       90.5%     91.4%     + 1.0%     90.1%     91.3%     + 1.3%     94.0%     92.3%       95.7%     95.6%     - 0.1%     95.8%     95.7%     - 0.1%     94.9%     94.3%       95.7%     95.6%     - 0.1%     95.7%     + 0.0%     96.2%     95.2%       95.1%     95.3%     + 0.2%     95.3%     95.4%     + 0.2%     92.2%     93.3%       92.0%     93.4%     + 1.5%     92.0%     93.4%     + 1.5%     93.5%     94.7% |

| By Bedroom Count   | 3-2013 | 3-2014 | Change | 3-2013 | 3-2014 | Change | 3-2013 | 3-2014 | Change |
|--------------------|--------|--------|--------|--------|--------|--------|--------|--------|--------|
| 2 Bedrooms or Less | 89.9%  | 90.0%  | + 0.2% | 88.5%  | 89.1%  | + 0.7% | 93.8%  | 92.5%  | - 1.4% |
| 3 Bedrooms         | 93.6%  | 94.5%  | + 1.0% | 93.6%  | 94.5%  | + 1.0% | 94.0%  | 93.6%  | - 0.4% |
| 4 Bedrooms or More | 94.4%  | 94.7%  | + 0.3% | 94.3%  | 94.7%  | + 0.4% | 95.7%  | 95.4%  | - 0.2% |
| All Bedroom Counts | 93.3%  | 94.0%  | + 0.8% | 93.2%  | 94.0%  | + 0.9% | 94.3%  | 93.4%  | - 1.0% |