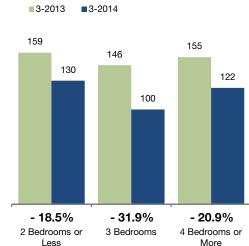

150

| By Bedroom Count   | 3-2013 | 3-2014 | Change  |
|--------------------|--------|--------|---------|
| 2 Bedrooms or Less | 159    | 130    | - 18.5% |
| 3 Bedrooms         | 146    | 100    | - 31.9% |
| 4 Bedrooms or More | 155    | 122    | - 20.9% |
| All Bedroom Counts | 150    | 110    | - 26.9% |