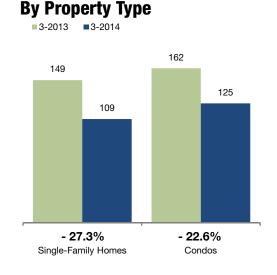

| · · · · · · · · · · · · · · · · · · · |                                          |                                                                        |                                                                                                               |                                                                                                                                                                                                                                      |
|---------------------------------------|------------------------------------------|------------------------------------------------------------------------|---------------------------------------------------------------------------------------------------------------|--------------------------------------------------------------------------------------------------------------------------------------------------------------------------------------------------------------------------------------|
| 3-2013 3-2014                         |                                          | 3-2013                                                                 | 3-2014                                                                                                        | Change                                                                                                                                                                                                                               |
| 102                                   | - 24.3%                                  | 151                                                                    | 112                                                                                                           | - 25.5%                                                                                                                                                                                                                              |
| 95                                    | - 33.4%                                  | 178                                                                    | 131                                                                                                           | - 26.6%                                                                                                                                                                                                                              |
| 107                                   | - 30.8%                                  | 145                                                                    | 109                                                                                                           | - 24.5%                                                                                                                                                                                                                              |
| 115                                   | - 28.6%                                  | 206                                                                    | 164                                                                                                           | - 20.3%                                                                                                                                                                                                                              |
| 154                                   | - 21.6%                                  | 196                                                                    | 181                                                                                                           | - 8.0%                                                                                                                                                                                                                               |
| 109                                   | - 27.3%                                  | 162                                                                    | 125                                                                                                           | - 22.6%                                                                                                                                                                                                                              |
|                                       | 3-2014<br>102<br>95<br>107<br>115<br>154 | 102 - 24.3%<br>95 - 33.4%<br>107 - 30.8%<br>115 - 28.6%<br>154 - 21.6% | 3-2014 Change 3-2013   102 - 24.3% 151   95 - 33.4% 178   107 - 30.8% 145   115 - 28.6% 206   154 - 21.6% 196 | 3-2014     Change     3-2013     3-2014       102     - 24.3%     151     112       95     - 33.4%     178     131       107     - 30.8%     145     109       115     - 28.6%     206     164       154     - 21.6%     196     181 |

| 3-2013 | 3-2014 | Change  | 3-2013 | 3-2014 | Change  |
|--------|--------|---------|--------|--------|---------|
| 153    | 126    | - 17.4% | 180    | 140    | - 22.1% |
| 145    | 98     | - 32.4% | 180    | 142    | - 21.1% |
| 158    | 126    | - 20.6% | 106    | 59     | - 44.3% |
| 149    | 109    | - 27.3% | 162    | 125    | - 22.6% |