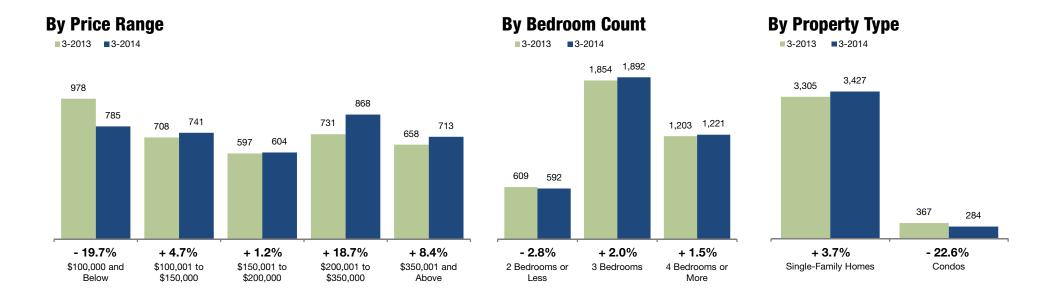

Market-wide, inventory levels were up 1.1 percent. The property type that gained the most inventory was the Single-Family segment, where it increased 3.7 percent. That amounts to 13.3 months supply for Single-Family homes and 14.1 months supply for Condos.

### **Inventory of Homes for Sale**

**All Properties** 

|                        | Antroperties |        |         |  |
|------------------------|--------------|--------|---------|--|
| By Price Range         | 3-2013       | 3-2014 | Change  |  |
| \$100,000 and Below    | 978          | 785    | - 19.7% |  |
| \$100,001 to \$150,000 | 708          | 741    | + 4.7%  |  |
| \$150,001 to \$200,000 | 597          | 604    | + 1.2%  |  |
| \$200,001 to \$350,000 | 731          | 868    | + 18.7% |  |
| \$350,001 and Above    | 658          | 713    | + 8.4%  |  |
| All Price Ranges       | 3,672        | 3,711  | + 1.1%  |  |

| By Bedroom Count   | 3-2013 | 3-2014 | Change |
|--------------------|--------|--------|--------|
| 2 Bedrooms or Less | 609    | 592    | - 2.8% |
| 3 Bedrooms         | 1,854  | 1,892  | + 2.0% |
| 4 Bedrooms or More | 1,203  | 1,221  | + 1.5% |
| All Bedroom Counts | 3,672  | 3,711  | + 1.1% |

| Sin    | gle-Family H | omes    | Condos |        |         |  |
|--------|--------------|---------|--------|--------|---------|--|
| 3-2013 | 3-2014       | Change  | 3-2013 | 3-2014 | Change  |  |
| 877    | 693          | - 21.0% | 101    | 92     | - 8.9%  |  |
| 614    | 658          | + 7.2%  | 94     | 83     | - 11.7% |  |
| 499    | 556          | + 11.4% | 98     | 48     | - 51.0% |  |
| 681    | 824          | + 21.0% | 50     | 44     | - 12.0% |  |
| 634    | 696          | + 9.8%  | 24     | 17     | - 29.2% |  |
| 3,305  | 3,427        | + 3.7%  | 367    | 284    | - 22.6% |  |