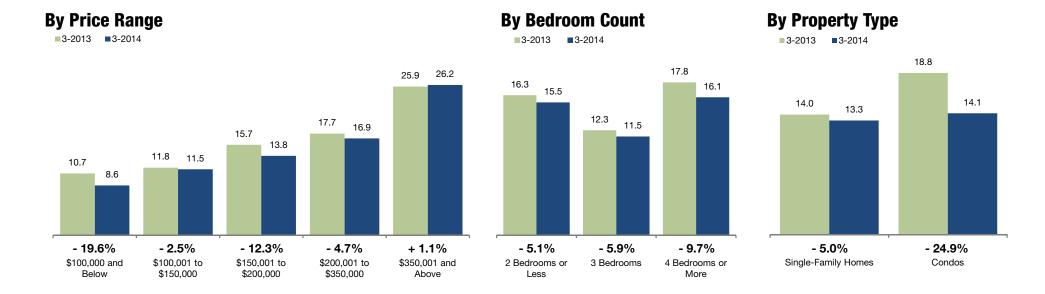

Market-wide, inventory levels were up 1.1 percent. The property type that gained the most inventory was the Single-Family segment, where it increased 3.7 percent. That amounts to 13.3 months supply for Single-Family homes and 14.1 months supply for Condos.

The inventory of homes for sale at the end of the most recent month, based on one month of activity, divided by the average monthly pending sales from the last 12 months.

|                        | A      | All Propertie | es      | Sing   | le-Family H | omes    |        |
|------------------------|--------|---------------|---------|--------|-------------|---------|--------|
| By Price Range         | 3-2013 | 3-2014        | Change  | 3-2013 | 3-2014      | Change  | 3-2013 |
| \$100,000 and Below    | 10.7   | 8.6           | - 19.6% | 10.8   | 8.5         | - 21.9% | 9.9    |
| \$100,001 to \$150,000 | 11.8   | 11.5          | - 2.5%  | 10.9   | 11.0        | + 0.3%  | 22.6   |
| \$150,001 to \$200,000 | 15.7   | 13.8          | - 12.3% | 14.1   | 13.6        | - 3.8%  | 37.9   |
| \$200,001 to \$350,000 | 17.7   | 16.9          | - 4.7%  | 17.3   | 16.8        | - 2.7%  | 25.0   |
| \$350,001 and Above    | 25.9   | 26.2          | + 1.1%  | 25.5   | 26.4        | + 3.5%  | 17.1   |
| All Price Ranges       | 14.3   | 13.3          | - 7.0%  | 14.0   | 13.3        | - 5.0%  | 18.8   |

| By Bedroom Count   | 3-2013 | 3-2014 | Change |
|--------------------|--------|--------|--------|
| 2 Bedrooms or Less | 16.3   | 15.5   | - 5.1% |
| 3 Bedrooms         | 12.3   | 11.5   | - 5.9% |
| 4 Bedrooms or More | 17.8   | 16.1   | - 9.7% |
| All Bedroom Counts | 14.3   | 13.3   | - 7.0% |