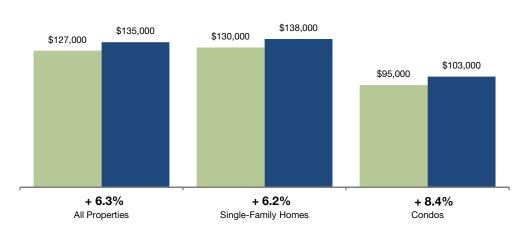

The overall Median Sales Price was up 6.3 percent to \$135,000. The property type with the largest price gain was the Condo segment, where prices increased 8.4 percent to \$103,000. The price range that tended to sell the guickest was the \$100,001 to \$150,000 range at 100 days; the price range that tended to sell the slowest was the \$350,001 and Above range at 148 days.

#### **All Properties**

| By Bedroom Count   | 1-2013    | 1-2014    | Change  |
|--------------------|-----------|-----------|---------|
| 2 Bedrooms or Less | \$71,500  | \$67,125  | - 6.1%  |
| 3 Bedrooms         | \$120,000 | \$126,000 | + 5.0%  |
| 4 Bedrooms or More | \$211,500 | \$235,000 | + 11.1% |
| All Bedroom Counts | \$127,000 | \$135,000 | + 6.3%  |

#### Single-Family Homes

|   | Oiligi    | C-i aiiiiy iid | Jilie3 |           | Oonaos    |         |  |
|---|-----------|----------------|--------|-----------|-----------|---------|--|
|   | 1-2013    | 1-2014         | Change | 1-2013    | 1-2014    | Change  |  |
| Γ | \$63,950  | \$62,500       | - 2.3% | \$91,250  | \$73,500  | - 19.5% |  |
|   | \$120,000 | \$125,950      | + 5.0% | \$130,000 | \$146,900 | + 13.0% |  |
|   | \$220,974 | \$242,827      | + 9.9% | \$72,500  | \$98,750  | + 36.2% |  |
|   | \$130,000 | \$138,000      | + 6.2% | \$95,000  | \$103,000 | + 8.4%  |  |