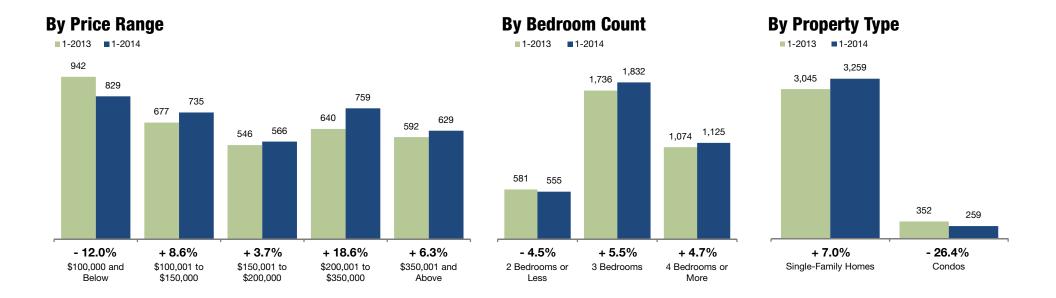

Market-wide, inventory levels were up 3.6 percent. The property type that gained the most inventory was the Single-Family segment, where it increased 7.0 percent. That amounts to 12.7 months supply for Single-Family homes and 13.2 months supply for Condos.

## **Inventory of Homes for Sale**

| By Price Range         | All Properties |        |         | Sing   | Single-Family Homes |         |        | Condos |         |  |
|------------------------|----------------|--------|---------|--------|---------------------|---------|--------|--------|---------|--|
|                        | 1-2013         | 1-2014 | Change  | 1-2013 | 1-2014              | Change  | 1-2013 | 1-2014 | Change  |  |
| \$100,000 and Below    | 942            | 829    | - 12.0% | 846    | 739                 | - 12.6% | 96     | 90     | - 6.3%  |  |
| \$100,001 to \$150,000 | 677            | 735    | + 8.6%  | 592    | 661                 | + 11.7% | 85     | 74     | - 12.9% |  |
| \$150,001 to \$200,000 | 546            | 566    | + 3.7%  | 452    | 522                 | + 15.5% | 94     | 44     | - 53.2% |  |
| \$200,001 to \$350,000 | 640            | 759    | + 18.6% | 588    | 722                 | + 22.8% | 52     | 37     | - 28.8% |  |
| \$350,001 and Above    | 592            | 629    | + 6.3%  | 567    | 615                 | + 8.5%  | 25     | 14     | - 44.0% |  |
| All Price Ranges       | 3,397          | 3,518  | + 3.6%  | 3,045  | 3,259               | + 7.0%  | 352    | 259    | - 26.4% |  |

| By Bedroom Count   | 1-2013 | 1-2014 | Change | 1-2013 | 1-2014 | Change | 1-2013 | 1-2014 | Change  |
|--------------------|--------|--------|--------|--------|--------|--------|--------|--------|---------|
| 2 Bedrooms or Less | 581    | 555    | - 4.5% | 418    | 412    | - 1.4% | 163    | 143    | - 12.3% |
| 3 Bedrooms         | 1,736  | 1,832  | + 5.5% | 1,618  | 1,751  | + 8.2% | 118    | 81     | - 31.4% |
| 4 Bedrooms or More | 1,074  | 1,125  | + 4.7% | 1,003  | 1,090  | + 8.7% | 71     | 35     | - 50.7% |
| All Bedroom Counts | 3,397  | 3,518  | + 3.6% | 3,045  | 3,259  | + 7.0% | 352    | 259    | - 26.4% |