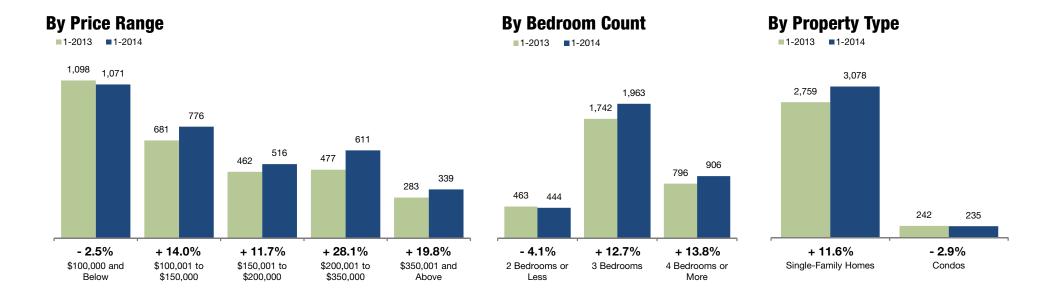

### **January 2014**

With 2013 in the rearview mirror, a new year is upon us. Most are expecting the ongoing recovery to continue in 2014, though the pace could moderate as the market normalizes and returns to a healthy state. For the 12-month period spanning February 2013 through January 2014, Pending Sales in the Western Upstate region were up 10.4 percent overall. The price range with the largest gain in sales was the \$200,001 to \$350,000 range, where they increased 28.1 percent.

# **Pending Sales**

A count of properties on which offers have been accepted. Based on a rolling 12-month total.

|                        | Į.     | All Propertie | es      | Sing   | le-Family H | omes    |        | Condos |         |
|------------------------|--------|---------------|---------|--------|-------------|---------|--------|--------|---------|
| By Price Range         | 1-2013 | 1-2014        | Change  | 1-2013 | 1-2014      | Change  | 1-2013 | 1-2014 | Change  |
| \$100,000 and Below    | 1,098  | 1,071         | - 2.5%  | 976    | 961         | - 1.5%  | 122    | 110    | - 9.8%  |
| \$100,001 to \$150,000 | 681    | 776           | + 14.0% | 631    | 719         | + 13.9% | 50     | 57     | + 14.0% |
| \$150,001 to \$200,000 | 462    | 516           | + 11.7% | 424    | 488         | + 15.1% | 38     | 28     | - 26.3% |
| \$200,001 to \$350,000 | 477    | 611           | + 28.1% | 453    | 583         | + 28.7% | 24     | 28     | + 16.7% |
| \$350,001 and Above    | 283    | 339           | + 19.8% | 275    | 327         | + 18.9% | 8      | 12     | + 50.0% |
| All Price Ranges       | 3,001  | 3,313         | + 10.4% | 2,759  | 3,078       | + 11.6% | 242    | 235    | - 2.9%  |
|                        |        |               |         |        |             |         |        |        |         |

| By Bedroom Count   | 1-2013 | 1-2014 | Change  | 1-2013 | 1-2014 | Change  | 1-2013 | 1-2014 | Change  |
|--------------------|--------|--------|---------|--------|--------|---------|--------|--------|---------|
| 2 Bedrooms or Less | 463    | 444    | - 4.1%  | 348    | 323    | - 7.2%  | 115    | 121    | + 5.2%  |
| 3 Bedrooms         | 1,742  | 1,963  | + 12.7% | 1,675  | 1,892  | + 13.0% | 67     | 71     | + 6.0%  |
| 4 Bedrooms or More | 796    | 906    | + 13.8% | 736    | 863    | + 17.3% | 60     | 43     | - 28.3% |
| All Bedroom Counts | 3,001  | 3,313  | + 10.4% | 2,759  | 3,078  | + 11.6% | 242    | 235    | - 2.9%  |