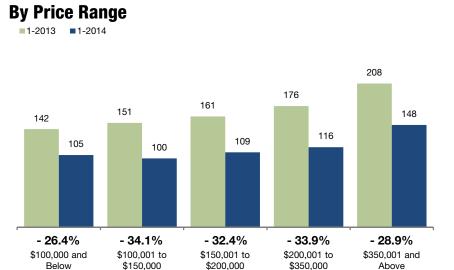

The overall Median Sales Price was up 6.3 percent to \$135,000. The property type with the largest price gain was the Condo segment, where prices increased 8.4 percent to \$103,000. The price range that tended to sell the guickest was the \$100,001 to \$150,000 range at 100 days; the price range that tended to sell the slowest was the \$350,001 and Above range at 148 days.

### **Days on Market Until Sale**

**All Properties** 

110

- 30.1%

| By Price Range         | 1-2013 | 1-2014 | Change  |
|------------------------|--------|--------|---------|
| \$100,000 and Below    | 142    | 105    | - 26.4% |
| \$100,001 to \$150,000 | 151    | 100    | - 34.1% |
| \$150,001 to \$200,000 | 161    | 109    | - 32.4% |
| \$200,001 to \$350,000 | 176    | 116    | - 33.9% |
| \$350,001 and Above    | 208    | 148    | - 28.9% |