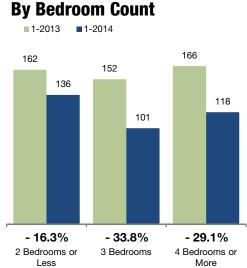

158

**All Price Ranges** 

| By Bedroom Count   | 1-2013 | 1-2014 | Change  |
|--------------------|--------|--------|---------|
| 2 Bedrooms or Less | 162    | 136    | - 16.3% |
| 3 Bedrooms         | 152    | 101    | - 33.8% |
| 4 Bedrooms or More | 166    | 118    | - 29.1% |
| All Bedroom Counts | 158    | 110    | - 30.1% |