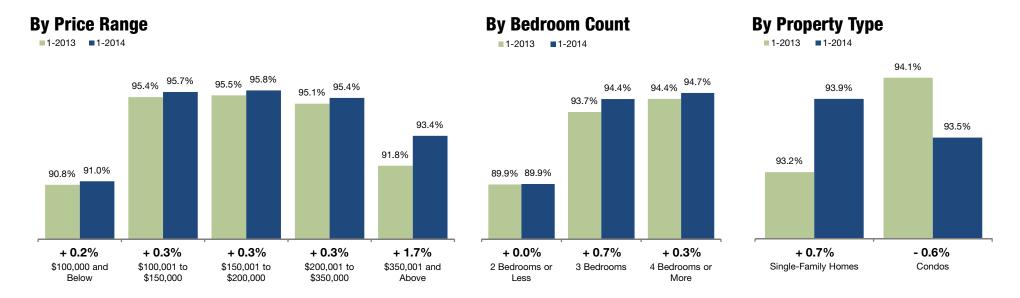

### **Percent of List Price Received**

93.7%

94.4%

93.3%

94.4%

94.7%

93.9%

+ 0.7%

+ 0.3%

+ 0.6%

3 Bedrooms

4 Bedrooms or More

**All Bedroom Counts** 

93.9%

95.2%

94.1%

93.8%

95.5%

93.5%

- 0.1%

+ 0.4%

- 0.6%

Percentage found when dividing a property's sales price by its last list price, then taking the average for all properties sold, not accounting for seller concessions. **Based on a rolling 12-month average.** 

|                        | <b>A</b> | All Propertie | es     | Sing   | Single-Family Homes |        |        | Condos |        |  |
|------------------------|----------|---------------|--------|--------|---------------------|--------|--------|--------|--------|--|
| By Price Range         | 1-2013   | 1-2014        | Change | 1-2013 | 1-2014              | Change | 1-2013 | 1-2014 | Change |  |
| \$100,000 and Below    | 90.8%    | 91.0%         | + 0.2% | 90.4%  | 90.8%               | + 0.4% | 93.8%  | 92.7%  | - 1.2% |  |
| \$100,001 to \$150,000 | 95.4%    | 95.7%         | + 0.3% | 95.5%  | 95.8%               | + 0.3% | 94.0%  | 94.2%  | + 0.2% |  |
| \$150,001 to \$200,000 | 95.5%    | 95.8%         | + 0.3% | 95.5%  | 95.8%               | + 0.4% | 96.0%  | 95.1%  | - 1.0% |  |
| \$200,001 to \$350,000 | 95.1%    | 95.4%         | + 0.3% | 95.2%  | 95.4%               | + 0.2% | 92.6%  | 93.9%  | + 1.4% |  |
| \$350,001 and Above    | 91.8%    | 93.4%         | + 1.7% | 91.8%  | 93.4%               | + 1.7% | 94.0%  | 94.2%  | + 0.2% |  |
| All Price Ranges       | 93.3%    | 93.9%         | + 0.6% | 93.2%  | 93.9%               | + 0.7% | 94.1%  | 93.5%  | - 0.6% |  |
| By Bedroom Count       | 1-2013   | 1-2014        | Change | 1-2013 | 1-2014              | Change | 1-2013 | 1-2014 | Change |  |
| 2 Bedrooms or Less     | 89.9%    | 89.9%         | + 0.0% | 88.6%  | 88.9%               | + 0.3% | 93.6%  | 92.7%  | - 1.0% |  |

93.7%

94.3%

93.2%

94.4%

94.6%

93.9%

+ 0.8%

+ 0.4%

+ 0.7%