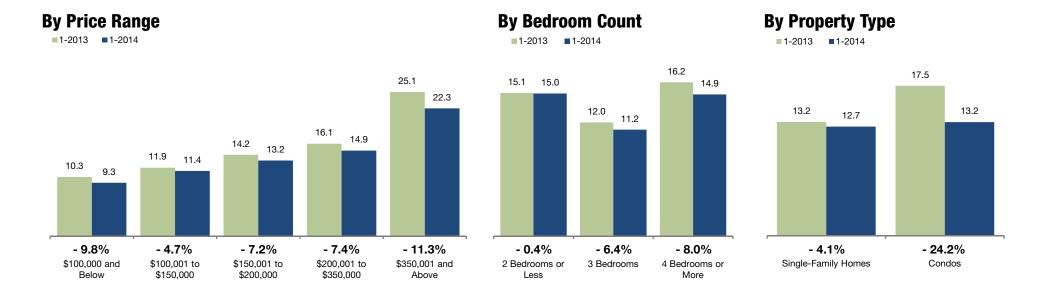

Market-wide, inventory levels were up 3.6 percent. The property type that gained the most inventory was the Single-Family segment, where it increased 7.0 percent. That amounts to 12.7 months supply for Single-Family homes and 13.2 months supply for Condos.

# **Months Supply of Inventory**

The inventory of homes for sale at the end of the most recent month, based on one month of activity, divided by the average monthly pending sales from the last 12 months.

| All Properties |                                                |                                                                               | Singl                                                                                                                                                                                   | e-Family H                                                                                                                                                                                                                | omes                                                                                                                                                                                                                                                                                                                                                                                                                       | Condos                                                                                                                                                                                                                                                                                                                                                                                                                                                                                                                |                                                                                                                                                                                                                                                                                                                                                                                                                                                                                                                                                                                                      |                                                                                                                                                                                                                                                                                                                                                                                                                                                                                                                                                                                                                                                                                     |
|----------------|------------------------------------------------|-------------------------------------------------------------------------------|-----------------------------------------------------------------------------------------------------------------------------------------------------------------------------------------|---------------------------------------------------------------------------------------------------------------------------------------------------------------------------------------------------------------------------|----------------------------------------------------------------------------------------------------------------------------------------------------------------------------------------------------------------------------------------------------------------------------------------------------------------------------------------------------------------------------------------------------------------------------|-----------------------------------------------------------------------------------------------------------------------------------------------------------------------------------------------------------------------------------------------------------------------------------------------------------------------------------------------------------------------------------------------------------------------------------------------------------------------------------------------------------------------|------------------------------------------------------------------------------------------------------------------------------------------------------------------------------------------------------------------------------------------------------------------------------------------------------------------------------------------------------------------------------------------------------------------------------------------------------------------------------------------------------------------------------------------------------------------------------------------------------|-------------------------------------------------------------------------------------------------------------------------------------------------------------------------------------------------------------------------------------------------------------------------------------------------------------------------------------------------------------------------------------------------------------------------------------------------------------------------------------------------------------------------------------------------------------------------------------------------------------------------------------------------------------------------------------|
| 1-2013         | 1-2014                                         | Change                                                                        | 1-2013                                                                                                                                                                                  | 1-2014                                                                                                                                                                                                                    | Change                                                                                                                                                                                                                                                                                                                                                                                                                     | 1-2013                                                                                                                                                                                                                                                                                                                                                                                                                                                                                                                | 1-2014                                                                                                                                                                                                                                                                                                                                                                                                                                                                                                                                                                                               | Change                                                                                                                                                                                                                                                                                                                                                                                                                                                                                                                                                                                                                                                                              |
| 10.3           | 9.3                                            | - 9.8%                                                                        | 10.4                                                                                                                                                                                    | 9.2                                                                                                                                                                                                                       | - 11.3%                                                                                                                                                                                                                                                                                                                                                                                                                    | 9.4                                                                                                                                                                                                                                                                                                                                                                                                                                                                                                                   | 9.8                                                                                                                                                                                                                                                                                                                                                                                                                                                                                                                                                                                                  | + 4.0%                                                                                                                                                                                                                                                                                                                                                                                                                                                                                                                                                                                                                                                                              |
| 11.9           | 11.4                                           | - 4.7%                                                                        | 11.3                                                                                                                                                                                    | 11.0                                                                                                                                                                                                                      | - 2.0%                                                                                                                                                                                                                                                                                                                                                                                                                     | 20.4                                                                                                                                                                                                                                                                                                                                                                                                                                                                                                                  | 15.6                                                                                                                                                                                                                                                                                                                                                                                                                                                                                                                                                                                                 | - 23.6%                                                                                                                                                                                                                                                                                                                                                                                                                                                                                                                                                                                                                                                                             |
| 14.2           | 13.2                                           | - 7.2%                                                                        | 12.8                                                                                                                                                                                    | 12.8                                                                                                                                                                                                                      | + 0.3%                                                                                                                                                                                                                                                                                                                                                                                                                     | 29.7                                                                                                                                                                                                                                                                                                                                                                                                                                                                                                                  | 18.9                                                                                                                                                                                                                                                                                                                                                                                                                                                                                                                                                                                                 | - 36.5%                                                                                                                                                                                                                                                                                                                                                                                                                                                                                                                                                                                                                                                                             |
| 16.1           | 14.9                                           | - 7.4%                                                                        | 15.6                                                                                                                                                                                    | 14.9                                                                                                                                                                                                                      | - 4.6%                                                                                                                                                                                                                                                                                                                                                                                                                     | 23.8                                                                                                                                                                                                                                                                                                                                                                                                                                                                                                                  | 14.5                                                                                                                                                                                                                                                                                                                                                                                                                                                                                                                                                                                                 | - 39.0%                                                                                                                                                                                                                                                                                                                                                                                                                                                                                                                                                                                                                                                                             |
| 25.1           | 22.3                                           | - 11.3%                                                                       | 24.7                                                                                                                                                                                    | 22.6                                                                                                                                                                                                                      | - 8.8%                                                                                                                                                                                                                                                                                                                                                                                                                     | 12.5                                                                                                                                                                                                                                                                                                                                                                                                                                                                                                                  | 12.8                                                                                                                                                                                                                                                                                                                                                                                                                                                                                                                                                                                                 | + 2.7%                                                                                                                                                                                                                                                                                                                                                                                                                                                                                                                                                                                                                                                                              |
| 13.6           | 12.7                                           | - 6.2%                                                                        | 13.2                                                                                                                                                                                    | 12.7                                                                                                                                                                                                                      | - 4.1%                                                                                                                                                                                                                                                                                                                                                                                                                     | 17.5                                                                                                                                                                                                                                                                                                                                                                                                                                                                                                                  | 13.2                                                                                                                                                                                                                                                                                                                                                                                                                                                                                                                                                                                                 | - 24.2%                                                                                                                                                                                                                                                                                                                                                                                                                                                                                                                                                                                                                                                                             |
|                | 1-2013<br>10.3<br>11.9<br>14.2<br>16.1<br>25.1 | 1-2013 1-2014<br>10.3 9.3<br>11.9 11.4<br>14.2 13.2<br>16.1 14.9<br>25.1 22.3 | 1-2013     1-2014     Change       10.3     9.3     - 9.8%       11.9     11.4     - 4.7%       14.2     13.2     - 7.2%       16.1     14.9     - 7.4%       25.1     22.3     - 11.3% | 1-2013       1-2014       Change         10.3       9.3       - 9.8%         11.9       11.4       - 4.7%         14.2       13.2       - 7.2%         16.1       14.9       - 7.4%         25.1       22.3       - 11.3% | 1-2013         1-2014         Change         1-2013         1-2014           10.3         9.3         - 9.8%         10.4         9.2           11.9         11.4         - 4.7%         11.3         11.0           14.2         13.2         - 7.2%         12.8         12.8           16.1         14.9         - 7.4%         15.6         14.9           25.1         22.3         - 11.3%         24.7         22.6 | 1-2013         1-2014         Change         1-2013         1-2014         Change           10.3         9.3         - 9.8%         10.4         9.2         - 11.3%           11.9         11.4         - 4.7%         11.3         11.0         - 2.0%           14.2         13.2         - 7.2%         12.8         12.8         + 0.3%           16.1         14.9         - 7.4%         15.6         14.9         - 4.6%           25.1         22.3         - 11.3%         24.7         22.6         - 8.8% | 1-2013         1-2014         Change         1-2013         1-2014         Change         1-2013           10.3         9.3         - 9.8%         10.4         9.2         - 11.3%         9.4           11.9         11.4         - 4.7%         11.3         11.0         - 2.0%         20.4           14.2         13.2         - 7.2%         12.8         12.8         + 0.3%         29.7           16.1         14.9         - 7.4%         15.6         14.9         - 4.6%         23.8           25.1         22.3         - 11.3%         24.7         22.6         - 8.8%         12.5 | 1-2013         1-2014         Change         1-2013         1-2014         Change         1-2013         1-2014           10.3         9.3         - 9.8%         10.4         9.2         - 11.3%         9.4         9.8           11.9         11.4         - 4.7%         11.3         11.0         - 2.0%         20.4         15.6           14.2         13.2         - 7.2%         12.8         12.8         + 0.3%         29.7         18.9           16.1         14.9         - 7.4%         15.6         14.9         - 4.6%         23.8         14.5           25.1         22.3         - 11.3%         24.7         22.6         - 8.8%         12.5         12.8 |

| By Bedroom Count   | 1-2013 | 1-2014 | Change | 1-2013 | 1-2014 | Change | 1-2013 | 1-2014 | Change  |
|--------------------|--------|--------|--------|--------|--------|--------|--------|--------|---------|
| 2 Bedrooms or Less | 15.1   | 15.0   | - 0.4% | 14.4   | 15.3   | + 6.2% | 17.0   | 14.2   | - 16.6% |
| 3 Bedrooms         | 12.0   | 11.2   | - 6.4% | 11.6   | 11.1   | - 4.2% | 21.1   | 13.7   | - 35.2% |
| 4 Bedrooms or More | 16.2   | 14.9   | - 8.0% | 16.4   | 15.2   | - 7.3% | 14.2   | 9.8    | - 31.2% |
| All Bedroom Counts | 13.6   | 12.7   | - 6.2% | 13.2   | 12.7   | - 4.1% | 17.5   | 13.2   | - 24.2% |