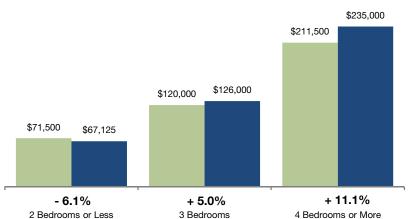

#### **All Properties**

| By Bedroom Count   | 1-2013    | 1-2014    | Change  |
|--------------------|-----------|-----------|---------|
| 2 Bedrooms or Less | \$71,500  | \$67,125  | - 6.1%  |
| 3 Bedrooms         | \$120,000 | \$126,000 | + 5.0%  |
| 4 Bedrooms or More | \$211,500 | \$235,000 | + 11.1% |
| All Bedroom Counts | \$127,000 | \$135,000 | + 6.3%  |