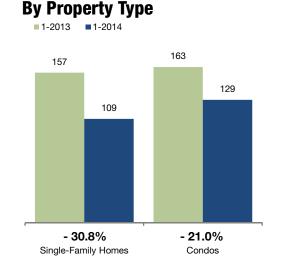

| Sin    | gle-Family H | omes    |        | Condos |         |
|--------|--------------|---------|--------|--------|---------|
| 1-2013 | 1-2014       | Change  | 1-2013 | 1-2014 | Change  |
| 141    | 104          | - 26.6% | 151    | 113    | - 25.1% |
| 149    | 97           | - 35.2% | 182    | 141    | - 22.3% |
| 160    | 107          | - 33.1% | 162    | 125    | - 22.8% |
| 175    | 114          | - 34.7% | 186    | 160    | - 14.1% |
| 208    | 147          | - 29.4% | 215    | 184    | - 14.3% |
| 157    | 109          | - 30.8% | 163    | 129    | - 21.0% |

#### **By Property Type**